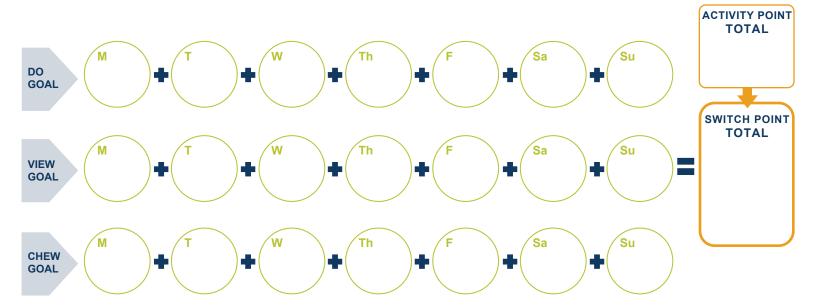

## POINTS TRACKER

- 1. Choose this week's **DO**, **VIEW**, **CHEW** (or all 3!) goal(s).
- Track what you DO, VIEW, CHEW (or all 3!) as many of the days of the week as you can.

Give yourself 3 points for each goal you meet each day.

Record any extra Switch Points.

2 WAYS TO GET SWITCH POINTS

3. **Earn** Switch Points. Color in the circle for each day to claim your points. How many Switch Points did you earn?

THIS WEEK'S **DO. VIEW. CHEW** GOAL(S)

MINUTES (OR MORE) OF ACTIVITY A DAY HOURS OF SCREEN TIME (OR LESS) A DAY

ACTIVITY POINTS:
RECORD ANY EXTRA SWITCH POINTS YOU'VE EARNED THIS WEEK

 NAME
 GRADE

 TEACHER
 SCHOOL

 /LEADER
 /CLUB

## **SWITCH POINTS**

3 points any day you meet your goal, plus any extra Switch Points you've earned